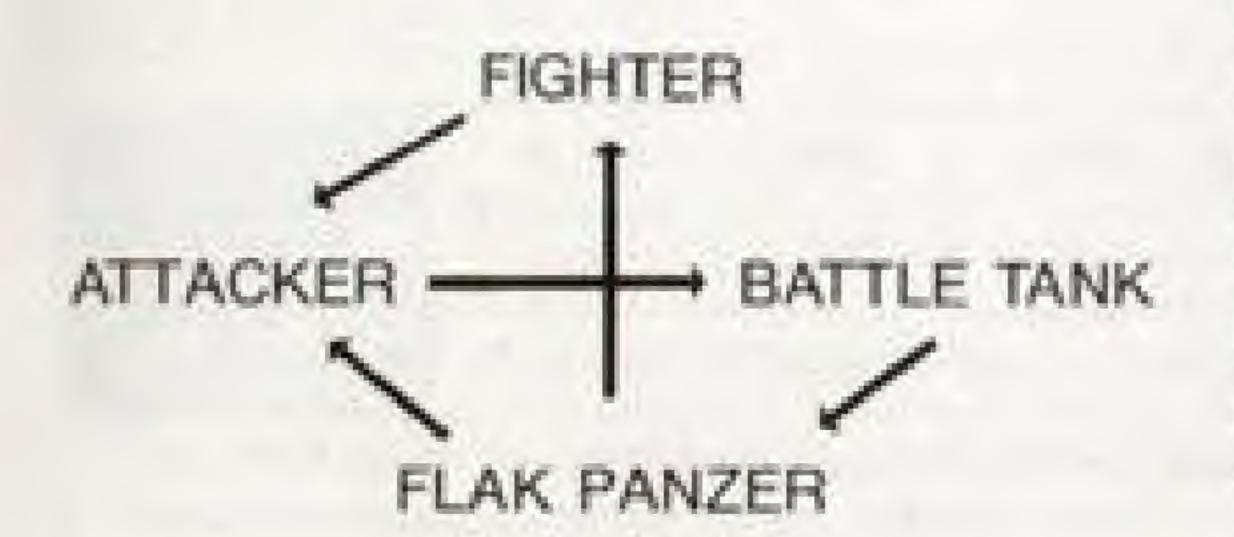

## 1. UNIT TYPES

Both BLUE and RED forces have 18 types of units. Each of these 18 is classified as one of the following:

| Attacker    | Air to Ground    |
|-------------|------------------|
| Fighter     | Air to Air       |
| Helicopter  | Air to Ground    |
| Battle tank | Ground to Ground |
| Flag tank   | Ground to Air    |

## INTRODUCTION TO MILITARY UNITS

Jeep ----- Ground to Ground Commando ----- Grnd-Air: Grnd-Grnd Infantrymen Supply vehicle Supply plane

The chart below illustrates the advantage each of these four weapons has over its opposition. Arrows point to the weapon with the weaker advantage.

All four of the units charted on the left are stronger than the supply plane, supply vehicle, infantrymen and commandos.

3. CAMP